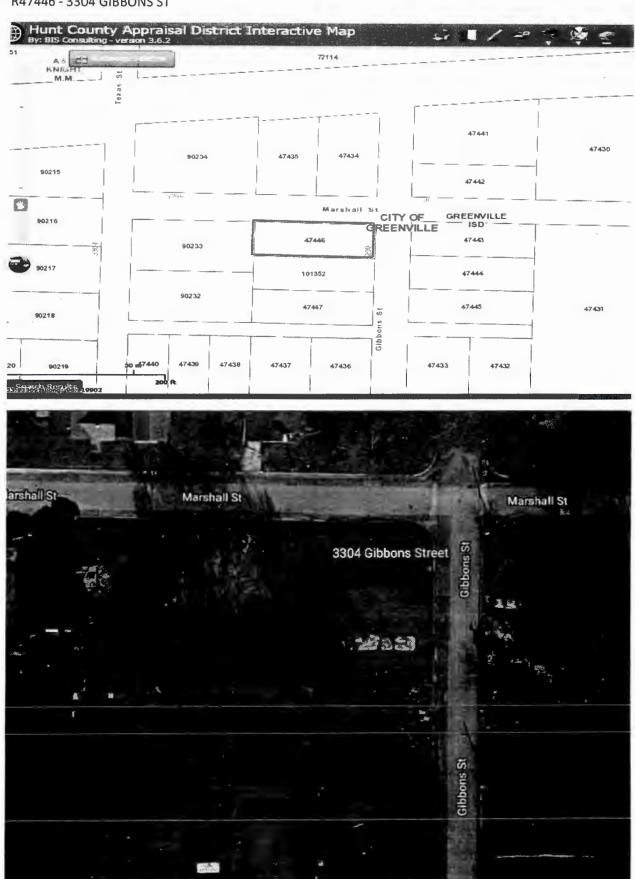

## Property Description:

TRACT 1: BEING LOT 1, BLOCK 8, IN THE HOMESTEAD #2 ADDITION, AS DESCRIBED IN WARRANTY DEED RECORDED IN VOLUME 505, PAGE 878. ON INSTRUMENT FILED JULY 27, 1998 AND CONSTABLES DEED DOC# 2017-15189 FILED OCTOBER 31, 2017 IN HUNT COUNTY, TEXAS AND BEING FURTHER IDENTIFIED ON THE TAX ROLLS AND RECORDS OF THE CITY OF GREENVILLE AND GREENVILLE INDEPENDENT SCHOOL DISTRICT UNDER ACCOUNT NUMBER **R47446**.

SITUS OR LOCATION PER HUNT CAD: 3304 GIBBONS ST GREENVILLE, TX 75401

RETURN TO:

PERDUE, BRANDON LAW FIRM

PO BOX 2007

TYLER TX 75710-2007

P.O. Box 2007 Tyler, Texas 75710 p: 903-597-7664 f: 903-597-6298 w: www.pbfcm.com

#### PROPERTY DESCRIPTION

TRACT 1: BEING LOT 1, BLOCK 8, IN THE HOMESTEAD #2 ADDITION, AS DESCRIBED IN WARRANTY DEED RECORDED IN VOLUME 505, PAGE 878, ON INSTRUMENT FILED JULY 27, 1998 AND CONSTABLES DEED DOC# 2017-15189 FILED OCTOBER 31, 2017 IN HUNT COUNTY, TEXAS AND BEING FURTHER IDENTIFIED ON THE TAX ROLLS AND RECORDS OF THE CITY OF GREENVILLE AND GREENVILLE INDEPENDENT SCHOOL DISTRICT UNDER ACCOUNT NUMBER **R47446**.

SITUS OR LOCATION PER HUNT CAD: 3304 GIBBONS ST GREENVILLE, TX 75401

| Account #             | <u>Purchaser</u>                        | Bid Amount |
|-----------------------|-----------------------------------------|------------|
| R47446                | CHARLES A HERNANDEZ                     | \$2,490.00 |
| Property Description: | S3536 HOMESTEAD ADDITION #2 BLK 8 LOT 1 | ACRES .163 |
| HCAD Situs:           | 3304 GIBBONS ST GREENVILLE, TX 75401    |            |